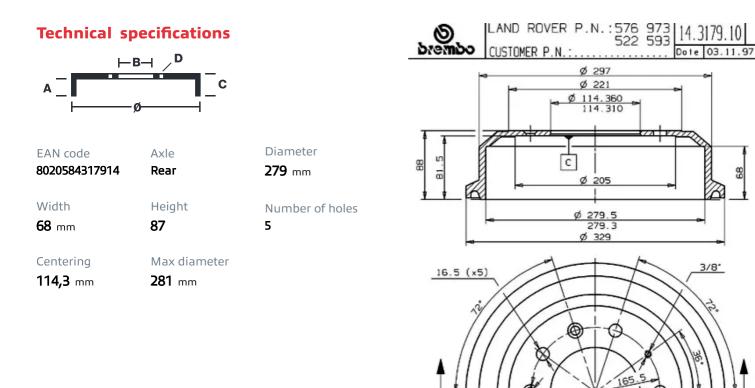

- OE-equivalent
- Brembo quality
- 🗸 Safety
- 🗸 Durability

11.5 (x3)

19 (x3)

Q

44

(C

C MOUNTING FACE Mox.DIA. 281 mm

Weight

9.4 Kg

COMPATIBLE VEHICLES