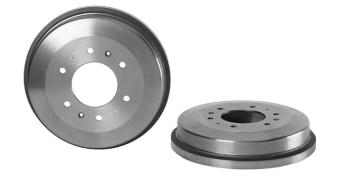

## The 14.3180.10 drum is synonymous with reliability

Brembo has developed several design solutions for drum brakes which combine multiple materials to reduce the overall weight. The most popular range of lamellar graphite cast iron drums is supplemented by cast iron drums with a steel sprocket flange and aluminium drums, whereby only the inner part of the drum on which the shoes operate are made of lamellar cast iron, namely the brake band. Additionally drums with built-in bearing kit and hub are added to this range.