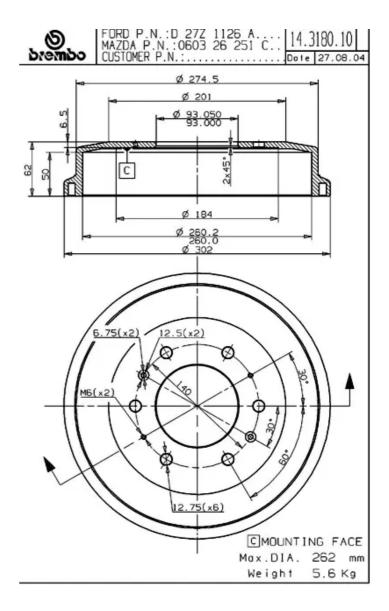

## **Technical specifications**

EAN code Axle Diameter 8020584318010 Front and rear 260 mm

Width Height Number of holes

**50** mm **62** 

Centering Max diameter 93 mm 262 mm

**COMPATIBLE VEHICLES** 