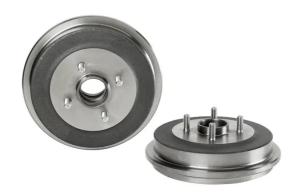

## **DRUM** 14.4976.10

## The 14.4976.10 drum is synonymous with reliability

Brembo has developed several design solutions for drum brakes which combine multiple materials to reduce the overall weight. The most popular range of lamellar graphite cast iron drums is supplemented by cast iron drums with a steel sprocket flange and aluminium drums, whereby only the inner part of the drum on which the shoes operate are made of lamellar cast iron, namely the brake band. Additionally drums with built-in bearing kit and hub are added to this range.