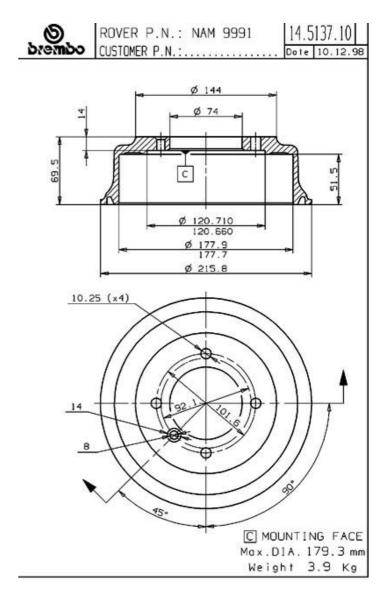

## **Technical specifications**

Diameter EAN code Axle 8020584513712 Rear **177** mm

Width Height Number of holes

Max diameter

**51,5** mm 69,5

Centering **74** mm 179,3 mm

**COMPATIBLE VEHICLES** 