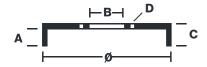

### **Technical specifications**

EAN code Axle Diameter **8020584513811** Rear **177** mm

Width Height Number of holes

**42,5** mm **74,5** 

Centering Max diameter 74 mm 179,3 mm