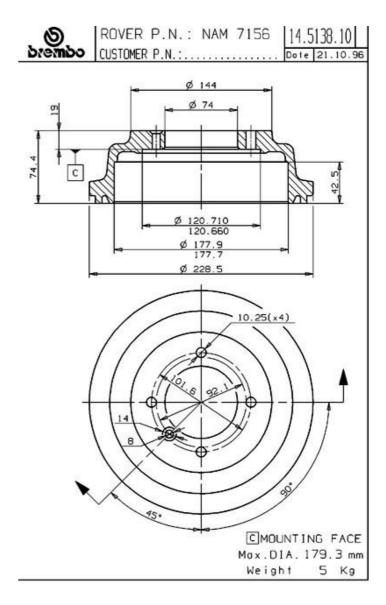

## DRUM 14.5138.10

### **Technical specifications**

EAN code Axle Diameter **8020584513811** Rear **177** mm

Width Height Number of holes

**42,5** mm **74,5** 

Centering Max diameter 74 mm 179,3 mm