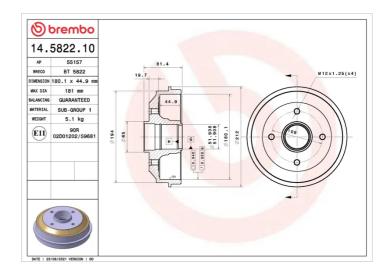

## DRUM 14.5822.10

The 14.5822.10 drum is synonymous with reliability

Brembo has developed several design solutions for drum brakes which combine multiple materials to reduce the overall weight. The most popular range of lamellar graphite cast iron drums is supplemented by cast iron drums with a steel sprocket flange and aluminium drums, whereby only the inner part of the drum on which the shoes operate are made of lamellar cast iron, namely the brake band. Additionally drums with built-in bearing kit and hub are added to this range.

## **Technical specifications**

| EAN code       | Axle          |
|----------------|---------------|
| 8020584582213  | Rear          |
|                |               |
| Width          | Height        |
| <b>44,5</b> mm | 81            |
|                | 01            |
| Centering      | Max diameter  |
|                | 101           |
| <b>52</b> mm   | <b>181</b> mm |
|                |               |