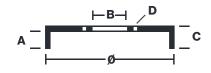

## **Technical specifications**

| EAN code        | Axle            |
|-----------------|-----------------|
| 8020584677414   | Rear            |
|                 |                 |
| Width           | Height          |
| <b>68,5</b> mm  | 80              |
|                 |                 |
| Centering       | Max diameter    |
| <b>100,5</b> mm | <b>255,5</b> mm |
| חווי כיסטו      | חחו נוכב        |