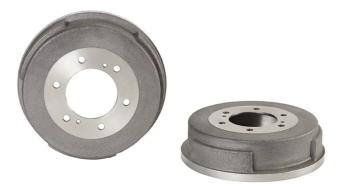

## DRUM 14.6774.10

The 14.6774.10 drum is synonymous with reliability

Brembo has developed several design solutions for drum brakes which combine multiple materials to reduce the overall weight. The most popular range of lamellar graphite cast iron drums is supplemented by cast iron drums with a steel sprocket flange and aluminium drums, whereby only the inner part of the drum on which the shoes operate are made of lamellar cast iron, namely the brake band. Additionally drums with built-in bearing kit and hub are added to this range.