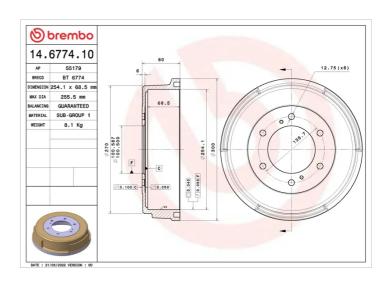

## DRUM 14.6774.10

The 14.6774.10 drum is synonymous with reliability

Brembo has developed several design solutions for drum brakes which combine multiple materials to reduce the overall weight. The most popular range of lamellar graphite cast iron drums is supplemented by cast iron drums with a steel sprocket flange and aluminium drums, whereby only the inner part of the drum on which the shoes operate are made of lamellar cast iron, namely the brake band. Additionally drums with built-in bearing kit and hub are added to this range.

## **Technical specifications**

| EAN code        | Axle            |
|-----------------|-----------------|
| 8020584677414   | Rear            |
|                 |                 |
| Width           | Height          |
| <b>68,5</b> mm  | 80              |
|                 |                 |
| Centering       | Max diameter    |
| <b>100,5</b> mm | <b>255,5</b> mm |
| חווי כיסטו      | חחו נוכב        |