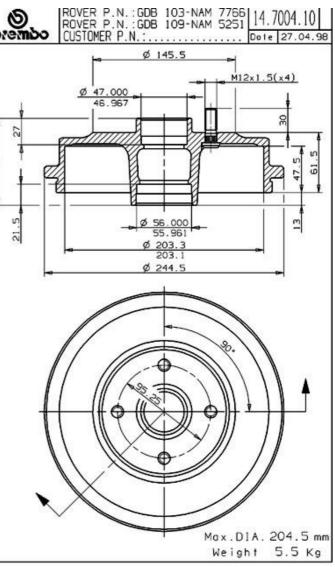

## DRUM 14.7004.10

The 14.7004.10 drum is synonymous with reliability

Brembo has developed several design solutions for drum brakes which combine multiple materials to reduce the overall weight. The most popular range of lamellar graphite cast iron drums is supplemented by cast iron drums with a steel sprocket flange and aluminium drums, whereby only the inner part of the drum on which the shoes operate are made of lamellar cast iron, namely the brake band. Additionally drums with built-in bearing kit and hub are added to this range.

## **COMPATIBLE OE PART NUMBERS**

| GDB103      | AUSTIN |
|-------------|--------|
| GDB109      | AUSTIN |
| NAM52517766 | AUSTIN |
| GDB103      | ROVER  |
| GDB109      | ROVER  |