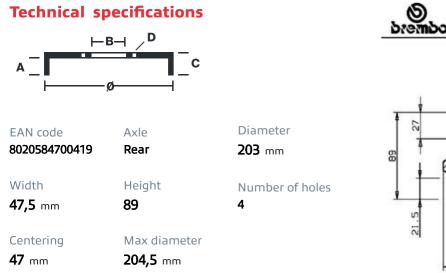

## DRUM 14.7004.10

The 14.7004.10 drum is synonymous with reliability

Brembo has developed several design solutions for drum brakes which combine multiple materials to reduce the overall weight. The most popular range of lamellar graphite cast iron drums is supplemented by cast iron drums with a steel sprocket flange and aluminium drums, whereby only the inner part of the drum on which the shoes operate are made of lamellar cast iron, namely the brake band. Additionally drums with built-in bearing kit and hub are added to this range.