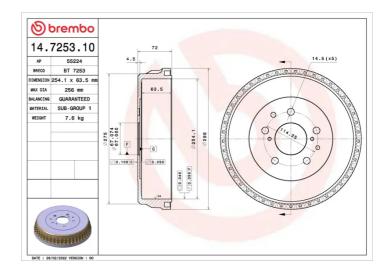

## **Technical specifications**

| EAN code<br><b>8020584725313</b> | Axle<br><b>Rear</b> | Diameter<br><b>254</b> mm |
|----------------------------------|---------------------|---------------------------|
|                                  |                     |                           |
| Width<br>63,5 mm                 | Height<br><b>72</b> | Number of holes<br>5      |
| Centering                        | Max diameter        |                           |
| 67 mm                            | 256 mm              |                           |
|                                  |                     |                           |