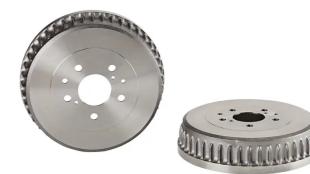

## DRUM 14.7253.10

The 14.7253.10 drum is synonymous with reliability

Brembo has developed several design solutions for drum brakes which combine multiple materials to reduce the overall weight. The most popular range of lamellar graphite cast iron drums is supplemented by cast iron drums with a steel sprocket flange and aluminium drums, whereby only the inner part of the drum on which the shoes operate are made of lamellar cast iron, namely the brake band. Additionally drums with built-in bearing kit and hub are added to this range.