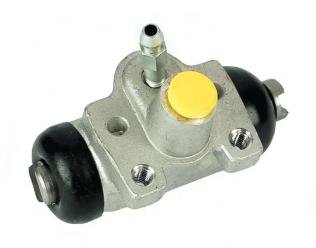

## **BRAKE WHEEL CYLINDER** A 12 227

The A 12 227 brake wheel cylinder is synonymous with reliability

Brembo brake wheel cylinders are subjected to checks during the entire production process to guarantee their conformity to the strictest standards. Tightness, durability and burst tests are conducted to guarantee the reliability of the product in the most critical conditions of use.

## **Technical specifications**

| EAN code      | Axle           | Diameter        |
|---------------|----------------|-----------------|
| 8432509646052 | Rear           | <b>19,05</b> mm |
|               |                | •               |
| Threading     | Braking system | Material        |
| 10 x 1        | Bendix         | Aluminium       |