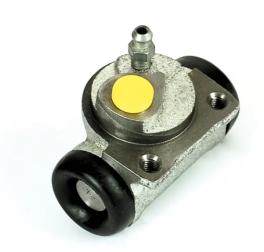

## BRAKE WHEEL CYLINDER A 12 242

## The A 12 242 brake wheel cylinder is synonymous with reliability

Brembo brake wheel cylinders are subjected to checks during the entire production process to guarantee their conformity to the strictest standards. Tightness, durability and burst tests are conducted to guarantee the reliability of the product in the most critical conditions of use.