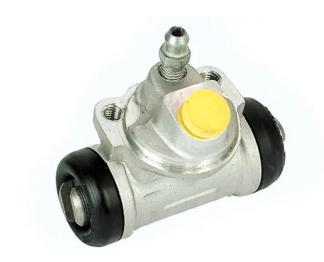

## **BRAKE WHEEL CYLINDER**A 12 252

## The A 12 252 brake wheel cylinder is synonymous with reliability

Brembo brake wheel cylinders are subjected to checks during the entire production process to guarantee their conformity to the strictest standards. Tightness, durability and burst tests are conducted to guarantee the reliability of the product in the most critical conditions of use.

## **Technical specifications**

| Threading 10 x 1 | Braking system <b>TOKICO</b> | Material<br><b>Aluminium</b> |
|------------------|------------------------------|------------------------------|
| 8432509601761    | Rear                         | <b>15,87</b> mm              |
| EAN code         | Axle                         | Diameter                     |