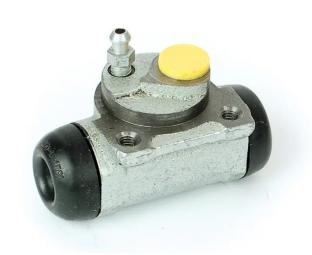

## **BRAKE WHEEL CYLINDER**A 12 287

## **Technical specifications**

| EAN code      | Axle           | Diameter         |
|---------------|----------------|------------------|
| 8432509602119 | Rear           | <b>20,64</b> mm  |
|               |                |                  |
| Threading     | Braking system | Material         |
| 12 x 1        | Bendix         | <b>Cast Iron</b> |