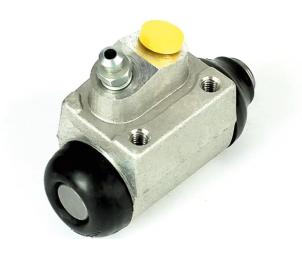

## **BRAKE WHEEL CYLINDER** A 12 299

The A 12 299 brake wheel cylinder is synonymous with reliability

Brembo brake wheel cylinders are subjected to checks during the entire production process to guarantee their conformity to the strictest standards. Tightness, durability and burst tests are conducted to guarantee the reliability of the product in the most critical conditions of use.

### **Technical specifications**

| EAN code      | Axle      | Diameter        |
|---------------|-----------|-----------------|
| 8432509602232 | Rear      | <b>19,05</b> mm |
|               |           |                 |
| Threading     | Material  |                 |
| 10 x 1        | Aluminium |                 |