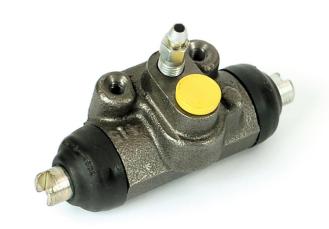

## BRAKE WHEEL CYLINDER A 12 334

## **Technical specifications**

EAN code Axle Diameter 8432509646090 Rear 17,46 mm

Threading Material 10 x 1 Cast Iron

**COMPATIBLE VEHICLES** 