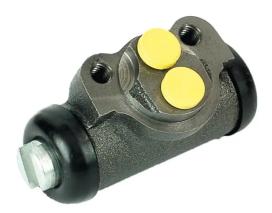

## **BRAKE WHEEL CYLINDER** A 12 380

The A 12 380 brake wheel cylinder is synonymous with reliability

Brembo brake wheel cylinders are subjected to checks during the entire production process to guarantee their conformity to the strictest standards. Tightness, durability and burst tests are conducted to guarantee the reliability of the product in the most critical conditions of use.

### **Technical specifications**

| EAN code      | Axle           | Diameter        |
|---------------|----------------|-----------------|
| 8432509602942 | Rear           | <b>20,64</b> mm |
|               |                |                 |
| Threading     | Braking system | Material        |
| 10 x 1        | UAC            | Cast Iron       |