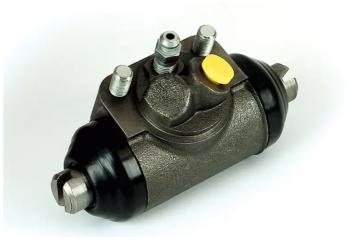

## BRAKE WHEEL CYLINDER A 12 494

The A 12 494 brake wheel cylinder is synonymous with reliability

Brembo brake wheel cylinders are subjected to checks during the entire production process to guarantee their conformity to the strictest standards. Tightness, durability and burst tests are conducted to guarantee the reliability of the product in the most critical conditions of use.

## **Technical specifications**

| EAN code<br><b>8432509604052</b> | Axle           | Diameter<br><b>31,75</b> mm |
|----------------------------------|----------------|-----------------------------|
| Threading                        | Braking system | Material                    |
| <b>3/8 24 UNF</b>                | TRW            | Cast Iron                   |