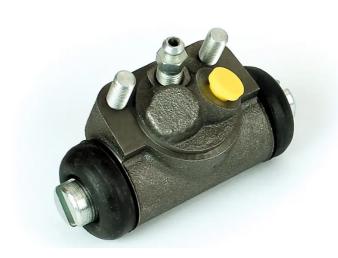

## BRAKE WHEEL CYLINDER A 12 496

## The A 12 496 brake wheel cylinder is synonymous with reliability

Brembo brake wheel cylinders are subjected to checks during the entire production process to guarantee their conformity to the strictest standards. Tightness, durability and burst tests are conducted to guarantee the reliability of the product in the most critical conditions of use.