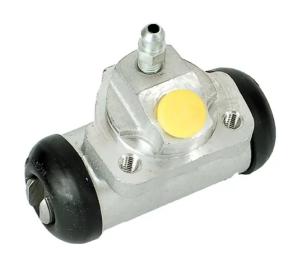

## **BRAKE WHEEL CYLINDER**A 12 516

## The A 12 516 brake wheel cylinder is synonymous with reliability

Brembo brake wheel cylinders are subjected to checks during the entire production process to guarantee their conformity to the strictest standards. Tightness, durability and burst tests are conducted to guarantee the reliability of the product in the most critical conditions of use.

## **Technical specifications**

| EAN code      | Axle           | Diameter        |
|---------------|----------------|-----------------|
| 8432509604274 | Rear           | <b>19,05</b> mm |
|               |                |                 |
| Threading     | Braking system | Material        |
| 10 x 1        | NABCO/TOKICO   | Aluminium       |