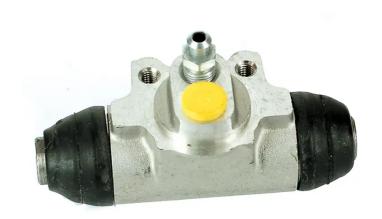

## BRAKE WHEEL CYLINDER A 12 524

## The A 12 524 brake wheel cylinder is synonymous with reliability

Brembo brake wheel cylinders are subjected to checks during the entire production process to guarantee their conformity to the strictest standards. Tightness, durability and burst tests are conducted to guarantee the reliability of the product in the most critical conditions of use.

## **Technical specifications**

EAN code Axle Diameter 8432509604359 Rear 22,2 mm

Threading Braking system Material

10 x 1 SANKYO Aluminium

**COMPATIBLE VEHICLES** 