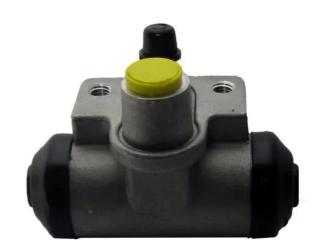

## **BRAKE WHEEL CYLINDER**A 12 661

## The A 12 661 brake wheel cylinder is synonymous with reliability

Brembo brake wheel cylinders are subjected to checks during the entire production process to guarantee their conformity to the strictest standards. Tightness, durability and burst tests are conducted to guarantee the reliability of the product in the most critical conditions of use.