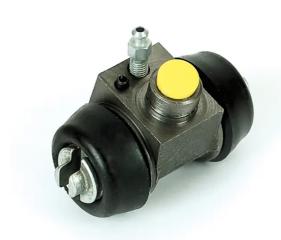

## **BRAKE WHEEL CYLINDER**A 12 771

## The A 12 771 brake wheel cylinder is synonymous with reliability

Brembo brake wheel cylinders are subjected to checks during the entire production process to guarantee their conformity to the strictest standards. Tightness, durability and burst tests are conducted to guarantee the reliability of the product in the most critical conditions of use.