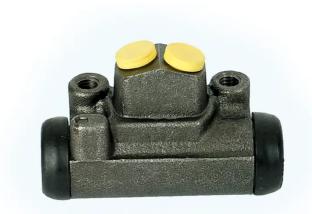

## **BRAKE WHEEL CYLINDER**A 12 875

## The A 12 875 brake wheel cylinder is synonymous with reliability

Brembo brake wheel cylinders are subjected to checks during the entire production process to guarantee their conformity to the strictest standards. Tightness, durability and burst tests are conducted to guarantee the reliability of the product in the most critical conditions of use.

## **Technical specifications**

EAN code Axle Diameter 8432509630327 Rear 17,46 mm

Threading Material 10 x 1 Cast Iron

**COMPATIBLE VEHICLES** 