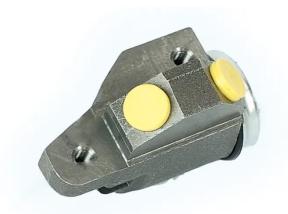

## **BRAKE WHEEL CYLINDER**A 12 904

## The A 12 904 brake wheel cylinder is synonymous with reliability

Brembo brake wheel cylinders are subjected to checks during the entire production process to guarantee their conformity to the strictest standards. Tightness, durability and burst tests are conducted to guarantee the reliability of the product in the most critical conditions of use.

## **Technical specifications**

| EAN code<br><b>8432509630617</b> | Axle<br><b>Front</b> | Diameter 23,81 mm |
|----------------------------------|----------------------|-------------------|
| Threading                        | Braking system       | Material          |