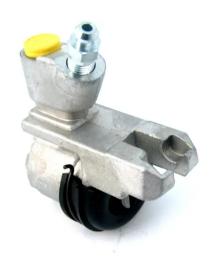

## **BRAKE WHEEL CYLINDER**A 12 911

## The A 12 911 brake wheel cylinder is synonymous with reliability

Brembo brake wheel cylinders are subjected to checks during the entire production process to guarantee their conformity to the strictest standards. Tightness, durability and burst tests are conducted to guarantee the reliability of the product in the most critical conditions of use.

## **Technical specifications**

| EAN code      | Axle           | Diameter       |
|---------------|----------------|----------------|
| 8432509630686 | Rear           | <b>17,8</b> mm |
|               |                | ,              |
| Threading     | Braking system | Material       |
| 3/8 24 UNF    | TRW            | Aluminium      |