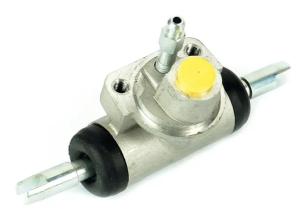

## **BRAKE WHEEL CYLINDER** A 12 956

The A 12 956 brake wheel cylinder is synonymous with reliability

Brembo brake wheel cylinders are subjected to checks during the entire production process to guarantee their conformity to the strictest standards. Tightness, durability and burst tests are conducted to guarantee the reliability of the product in the most critical conditions of use.

## **Technical specifications**

| EAN code      | Axle           | Diameter        |
|---------------|----------------|-----------------|
| 8432509631133 | Rear           | <b>17,46</b> mm |
|               |                |                 |
| Threading     | Braking system | Material        |
| 10 x 1        | NABCO          | Aluminium       |