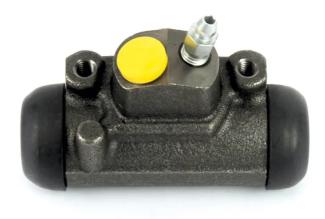

## **BRAKE WHEEL CYLINDER** A 12 B49

The A 12 B49 brake wheel cylinder is synonymous with reliability

Brembo brake wheel cylinders are subjected to checks during the entire production process to guarantee their conformity to the strictest standards. Tightness, durability and burst tests are conducted to guarantee the reliability of the product in the most critical conditions of use.

### **Technical specifications**

| EAN code      | Axle      | Diameter        |
|---------------|-----------|-----------------|
| 8432509633045 | Rear      | <b>19,05</b> mm |
|               |           |                 |
| Threading     | Material  |                 |
| 10 x 1        | Cast Iron |                 |