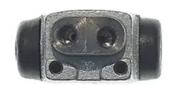

## BRAKE WHEEL CYLINDER A 12 B95

## The A 12 B95 brake wheel cylinder is synonymous with reliability

Brembo brake wheel cylinders are subjected to checks during the entire production process to guarantee their conformity to the strictest standards. Tightness, durability and burst tests are conducted to guarantee the reliability of the product in the most critical conditions of use.

## **Technical specifications**

| EAN code      | Axle           | Diameter        |
|---------------|----------------|-----------------|
| 8432509653821 | Rear           | <b>15,87</b> mm |
| Threading     | Braking system | Material        |
| 10 x 1        | MANDO          | Cast Iron       |