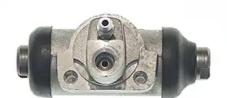

## BRAKE WHEEL CYLINDER A 12 C05

## The A 12 C05 brake wheel cylinder is synonymous with reliability

Brembo brake wheel cylinders are subjected to checks during the entire production process to guarantee their conformity to the strictest standards. Tightness, durability and burst tests are conducted to guarantee the reliability of the product in the most critical conditions of use.

## **Technical specifications**

| Threading     | Braking system | Material       |
|---------------|----------------|----------------|
| 8432509653883 | Rear           | <b>22,2</b> mm |
| EAN code      | Axle           | Diameter       |