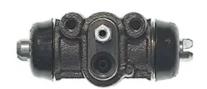

## BRAKE WHEEL CYLINDER A 12 C16

## The A 12 C16 brake wheel cylinder is synonymous with reliability

Brembo brake wheel cylinders are subjected to checks during the entire production process to guarantee their conformity to the strictest standards. Tightness, durability and burst tests are conducted to guarantee the reliability of the product in the most critical conditions of use.

## **Technical specifications**

EAN code

Axle

Diameter

8432509653951

Rear

**19,05** mm

Threading

Material

10 x 1

Cast Iron

**COMPATIBLE VEHICLES** 