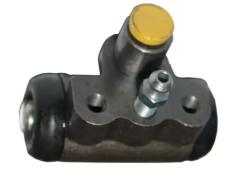

## BRAKE WHEEL CYLINDER A 12 C35

The A 12 C35 brake wheel cylinder is synonymous with reliability

Brembo brake wheel cylinders are subjected to checks during the entire production process to guarantee their conformity to the strictest standards. Tightness, durability and burst tests are conducted to guarantee the reliability of the product in the most critical conditions of use.

#### **Technical specifications**

| EAN code      | Axle      | Diameter        |
|---------------|-----------|-----------------|
| 8432509664353 | Rear      | <b>19,05</b> mm |
|               |           |                 |
| Threading     | Material  |                 |
| 10 x 1        | Cast Iron |                 |