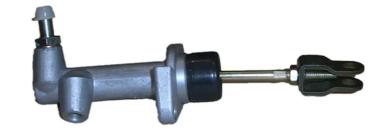

## BRAKE MASTER CYLINDER C 15 001

## The C 15 001 brake master cylinder is synonymous with reliability

Brembo's hydraulic range not only contains braking system components, but also clutch components, including clutch pipes and cylinders, as well as the brake master cylinder. All Brembo brake master cylinders are subjected to rigid operating, tightness (hydraulic and pneumatic) and durability tests.

## **Technical specifications**

EAN code Diameter 8432509605554 Axle 15,9 mm

Threading Material 10 x 1 Aluminium

**COMPATIBLE VEHICLES** 