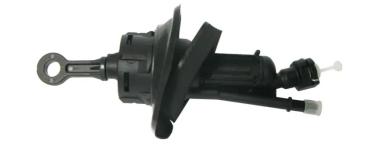

## BRAKE MASTER CYLINDER C 24 020

## The C 24 020 brake master cylinder is synonymous with reliability

Brembo's hydraulic range not only contains braking system components, but also clutch components, including clutch pipes and cylinders, as well as the brake master cylinder. All Brembo brake master cylinders are subjected to rigid operating, tightness (hydraulic and pneumatic) and durability tests.