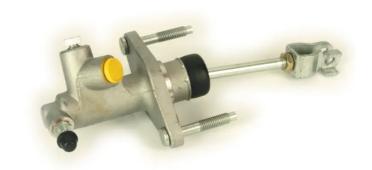

## BRAKE MASTER CYLINDER C 28 003

## The C 28 003 brake master cylinder is synonymous with reliability

Brembo's hydraulic range not only contains braking system components, but also clutch components, including clutch pipes and cylinders, as well as the brake master cylinder. All Brembo brake master cylinders are subjected to rigid operating, tightness (hydraulic and pneumatic) and durability tests.

## **Technical specifications**

| EAN code<br><b>8432509605851</b> | Axle           | Diameter<br>15,87 mm |
|----------------------------------|----------------|----------------------|
| Threading                        | Braking system | Material             |
| 12 x 1                           | Nissin         | Aluminium            |