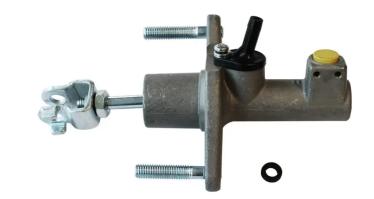

## BRAKE MASTER CYLINDER C 28 010

## The C 28 010 brake master cylinder is synonymous with reliability

Brembo's hydraulic range not only contains braking system components, but also clutch components, including clutch pipes and cylinders, as well as the brake master cylinder. All Brembo brake master cylinders are subjected to rigid operating, tightness (hydraulic and pneumatic) and durability tests.

## **Technical specifications**

EAN code **8432509663790** 

Axle

Diameter

15,9 mm

Material

**Aluminium** 

**COMPATIBLE VEHICLES** 