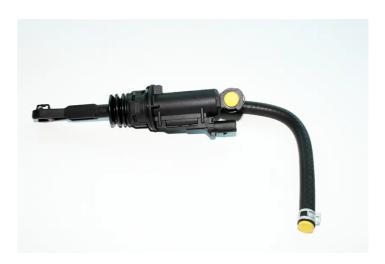

## BRAKE MASTER CYLINDER C 37 007

## The C 37 007 brake master cylinder is synonymous with reliability

Brembo's hydraulic range not only contains braking system components, but also clutch components, including clutch pipes and cylinders, as well as the brake master cylinder. All Brembo brake master cylinders are subjected to rigid operating, tightness (hydraulic and pneumatic) and durability tests.

## **Technical specifications**

Threading Material 12 X 9 Plastic

**COMPATIBLE VEHICLES** 