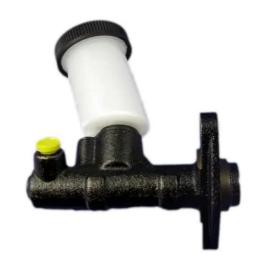

## BRAKE MASTER CYLINDER C 49 002

## The C 49 002 brake master cylinder is synonymous with reliability

Brembo's hydraulic range not only contains braking system components, but also clutch components, including clutch pipes and cylinders, as well as the brake master cylinder. All Brembo brake master cylinders are subjected to rigid operating, tightness (hydraulic and pneumatic) and durability tests.

## **Technical specifications**

EAN code
8432509654149

Axle

Diameter
15,9 mm

Threading

Braking system

Material

10 x 1