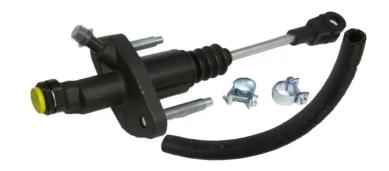

## BRAKE MASTER CYLINDER C 59 002

## The C 59 002 brake master cylinder is synonymous with reliability

Brembo's hydraulic range not only contains braking system components, but also clutch components, including clutch pipes and cylinders, as well as the brake master cylinder. All Brembo brake master cylinders are subjected to rigid operating, tightness (hydraulic and pneumatic) and durability tests.

## **Technical specifications**

| EAN code<br><b>8432509606469</b> | Axle           | Diameter<br><b>15,87</b> mm |
|----------------------------------|----------------|-----------------------------|
| Threading                        | Braking system | Material                    |
| 12 X 9                           | FTE            | Aluminium                   |