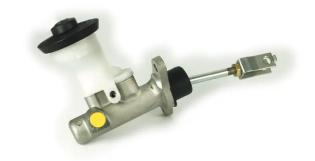

## BRAKE MASTER CYLINDER C 83 022

The C 83 022 brake master cylinder is synonymous with reliability

Brembo's hydraulic range not only contains braking system components, but also clutch components, including clutch pipes and cylinders, as well as the brake master cylinder. All Brembo brake master cylinders are subjected to rigid operating, tightness (hydraulic and pneumatic) and durability tests.

## **Technical specifications**

Threading Material

10 x 1 Aluminium

**COMPATIBLE VEHICLES** 