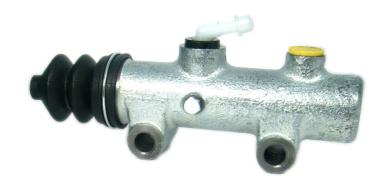

## BRAKE MASTER CYLINDER C A6 025

## The C A6 025 brake master cylinder is synonymous with reliability

Brembo's hydraulic range not only contains braking system components, but also clutch components, including clutch pipes and cylinders, as well as the brake master cylinder. All Brembo brake master cylinders are subjected to rigid operating, tightness (hydraulic and pneumatic) and durability tests.

## **Technical specifications**

Threading Material 14 x 1,5 Cast Iron