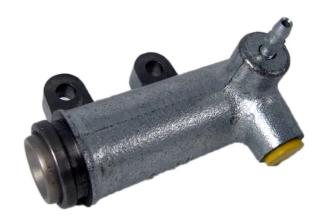

## CLUTCH CYLINDER E 23 007

## The E 23 007 clutch cylinder is synonymous with reliability

Brembo's range of clutch cylinders consists not only of external clutch cylinders but also concentric clutch slave cylinders. The concentric clutch slave cylinder combines the functions of the thrust bearing and of the clutch cylinder in a single part. The clutch is therefore operated directly by the concentric actuator which performs the functions of the clutch cylinder and of the thrust bearing.

## **Technical specifications**

EAN code
8432509607251

Axle

Diameter
25,4 mm

Threading
Braking system
Material
12 x 1

Bendix

Cast Iron

**COMPATIBLE VEHICLES** 