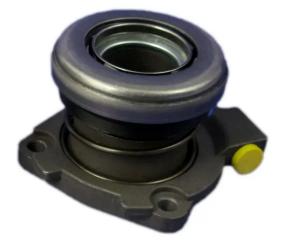

## CENTRAL CLUTCH RELEASE DEVICE E 23 030

The E 23 030 central clutch release device is synonymous with reliability

Brembo's range of clutch cylinders consists not only of external clutch cylinders but also concentric clutch slave cylinders. The concentric clutch slave cylinder combines the functions of the thrust bearing and of the clutch cylinder in a single part. The clutch is therefore operated directly by the concentric actuator which performs the functions of the clutch cylinder and of the thrust bearing.