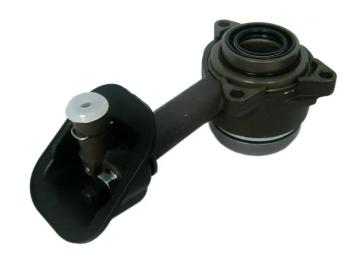

## **CENTRAL CLUTCH RELEASE DEVICE** E 24 027

## The E 24 027 central clutch release device is synonymous with reliability

Brembo's range of clutch cylinders consists not only of external clutch cylinders but also concentric clutch slave cylinders. The concentric clutch slave cylinder combines the functions of the thrust bearing and of the clutch cylinder in a single part. The clutch is therefore operated directly by the concentric actuator which performs the functions of the clutch cylinder and of the thrust bearing.