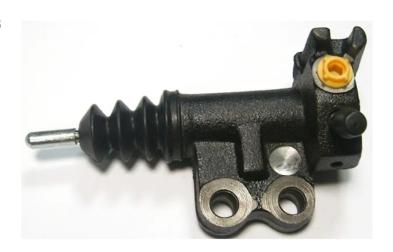

## CLUTCH CYLINDER E 30 007

## The E 30 007 clutch cylinder is synonymous with reliability

Brembo's range of clutch cylinders consists not only of external clutch cylinders but also concentric clutch slave cylinders. The concentric clutch slave cylinder combines the functions of the thrust bearing and of the clutch cylinder in a single part. The clutch is therefore operated directly by the concentric actuator which performs the functions of the clutch cylinder and of the thrust bearing.

## **Technical specifications**

EAN code **8432509634493** 

Axle

Diameter

20,64 mm

Threading

Material

10 x 1

Cast Iron

**COMPATIBLE VEHICLES** 