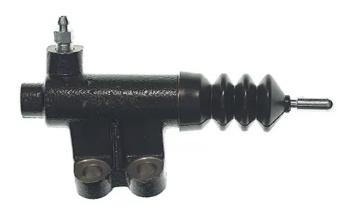

## CLUTCH CYLINDER E 30 015

The E 30 015 clutch cylinder is synonymous with reliability

Brembo's range of clutch cylinders consists not only of external clutch cylinders but also concentric clutch slave cylinders. The concentric clutch slave cylinder combines the functions of the thrust bearing and of the clutch cylinder in a single part. The clutch is therefore operated directly by the concentric actuator which performs the functions of the clutch cylinder and of the thrust bearing.