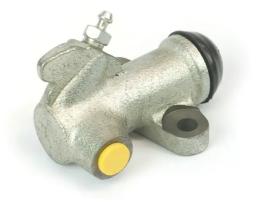

## CLUTCH CYLINDER E 52 009

The E 52 009 clutch cylinder is synonymous with reliability

Brembo's range of clutch cylinders consists not only of external clutch cylinders but also concentric clutch slave cylinders. The concentric clutch slave cylinder combines the functions of the thrust bearing and of the clutch cylinder in a single part. The clutch is therefore operated directly by the concentric actuator which performs the functions of the clutch cylinder and of the thrust bearing.

## **Technical specifications**

| EAN code<br><b>8432509634738</b> | Axle           | Diameter<br><b>22,22</b> mm |
|----------------------------------|----------------|-----------------------------|
| Threading                        | Braking system | Material                    |
| 12 x 1                           | <b>APL</b>     | Cast Iron                   |