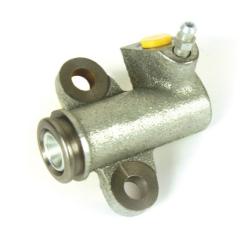

## CLUTCH CYLINDER E 56 015

## The E 56 015 clutch cylinder is synonymous with reliability

Brembo's range of clutch cylinders consists not only of external clutch cylinders but also concentric clutch slave cylinders. The concentric clutch slave cylinder combines the functions of the thrust bearing and of the clutch cylinder in a single part. The clutch is therefore operated directly by the concentric actuator which performs the functions of the clutch cylinder and of the thrust bearing.

## **Technical specifications**

EAN code
8432509607862

Axle

Diameter
17,46 mm

Threading
Braking system
Material
10 x 1

NABCO

Cast Iron

**COMPATIBLE VEHICLES** 