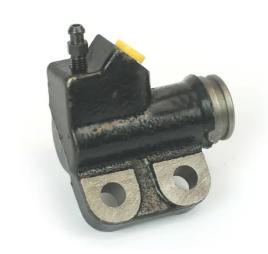

## CLUTCH CYLINDER E 56 018

## The E 56 018 clutch cylinder is synonymous with reliability

Brembo's range of clutch cylinders consists not only of external clutch cylinders but also concentric clutch slave cylinders. The concentric clutch slave cylinder combines the functions of the thrust bearing and of the clutch cylinder in a single part. The clutch is therefore operated directly by the concentric actuator which performs the functions of the clutch cylinder and of the thrust bearing.

## **Technical specifications**

EAN code
8432509607893

Axle

Diameter
19,05 mm

Threading
Braking system
Material
10 x 1

NABCO

Cast Iron

**COMPATIBLE VEHICLES** 