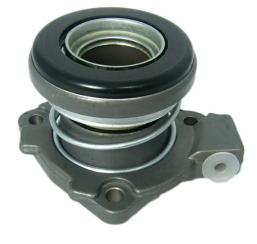

## CENTRAL CLUTCH RELEASE DEVICE E 59 002

The E 59 002 central clutch release device is synonymous with reliability

Brembo's range of clutch cylinders consists not only of external clutch cylinders but also concentric clutch slave cylinders. The concentric clutch slave cylinder combines the functions of the thrust bearing and of the clutch cylinder in a single part. The clutch is therefore operated directly by the concentric actuator which performs the functions of the clutch cylinder and of the thrust bearing.