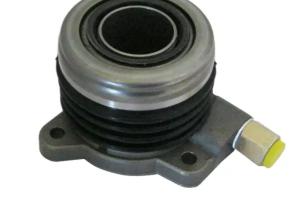

## **CENTRAL CLUTCH RELEASE DEVICE E 59 016**

## The E 59 016 central clutch release device is synonymous with reliability

Brembo's range of clutch cylinders consists not only of external clutch cylinders but also concentric clutch slave cylinders. The concentric clutch slave cylinder combines the functions of the thrust bearing and of the clutch cylinder in a single part. The clutch is therefore operated directly by the concentric actuator which performs the functions of the clutch cylinder and of the thrust bearing.